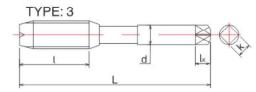

## **GUN-NOSE TAPS**

ISO 529 Taps with Spiral point rake angle for BSW Thread

| T1105 Taps Series |             |                 |     |      |    |       |      |    |      |         |                                                                                                                                                                                                                                                                                                                                                                                                                                                                                                                                                                                                                                                                                                                                                                                                                                                                                                                                                                                                                                                                                                                                                                                                                                                                                                                                                                                                                                                                                                                                                                                                                                                                                                                                                                                                                                                                                                                                                                                                                                                                                                                                |
|-------------------|-------------|-----------------|-----|------|----|-------|------|----|------|---------|--------------------------------------------------------------------------------------------------------------------------------------------------------------------------------------------------------------------------------------------------------------------------------------------------------------------------------------------------------------------------------------------------------------------------------------------------------------------------------------------------------------------------------------------------------------------------------------------------------------------------------------------------------------------------------------------------------------------------------------------------------------------------------------------------------------------------------------------------------------------------------------------------------------------------------------------------------------------------------------------------------------------------------------------------------------------------------------------------------------------------------------------------------------------------------------------------------------------------------------------------------------------------------------------------------------------------------------------------------------------------------------------------------------------------------------------------------------------------------------------------------------------------------------------------------------------------------------------------------------------------------------------------------------------------------------------------------------------------------------------------------------------------------------------------------------------------------------------------------------------------------------------------------------------------------------------------------------------------------------------------------------------------------------------------------------------------------------------------------------------------------|
| 产品编号(code)        | 英 制 牙 (BSW) |                 |     | Size |    |       |      |    |      | Unit:mm | Net Price                                                                                                                                                                                                                                                                                                                                                                                                                                                                                                                                                                                                                                                                                                                                                                                                                                                                                                                                                                                                                                                                                                                                                                                                                                                                                                                                                                                                                                                                                                                                                                                                                                                                                                                                                                                                                                                                                                                                                                                                                                                                                                                      |
| T1105             | Size        | Nominal<br>Dia. | L   | l    | l1 | d     | k    | lκ | Type | Flutes  | T1105                                                                                                                                                                                                                                                                                                                                                                                                                                                                                                                                                                                                                                                                                                                                                                                                                                                                                                                                                                                                                                                                                                                                                                                                                                                                                                                                                                                                                                                                                                                                                                                                                                                                                                                                                                                                                                                                                                                                                                                                                                                                                                                          |
| 00108400          | 1/8W40      | 3.175           | 48  | 11   |    | 3.15  | 2.50 | 5  | 2    | 3       |                                                                                                                                                                                                                                                                                                                                                                                                                                                                                                                                                                                                                                                                                                                                                                                                                                                                                                                                                                                                                                                                                                                                                                                                                                                                                                                                                                                                                                                                                                                                                                                                                                                                                                                                                                                                                                                                                                                                                                                                                                                                                                                                |
| 00532320          | 5/32W32     | 3.969           | 53  | 13   |    | 4.00  | 3.15 | 7  | 2    | 3       |                                                                                                                                                                                                                                                                                                                                                                                                                                                                                                                                                                                                                                                                                                                                                                                                                                                                                                                                                                                                                                                                                                                                                                                                                                                                                                                                                                                                                                                                                                                                                                                                                                                                                                                                                                                                                                                                                                                                                                                                                                                                                                                                |
| 00316240          | 3/16W24     | 4.762           | 58  | 16   |    | 5.00  | 4.00 | 7  | 2    | 3       | Ver a Composition                                                                                                                                                                                                                                                                                                                                                                                                                                                                                                                                                                                                                                                                                                                                                                                                                                                                                                                                                                                                                                                                                                                                                                                                                                                                                                                                                                                                                                                                                                                                                                                                                                                                                                                                                                                                                                                                                                                                                                                                                                                                                                              |
| 00104200          | 1/4W20      | 6.350           | 66  | 19   |    | 6.30  | 5.00 | 8  | 3    | 3       |                                                                                                                                                                                                                                                                                                                                                                                                                                                                                                                                                                                                                                                                                                                                                                                                                                                                                                                                                                                                                                                                                                                                                                                                                                                                                                                                                                                                                                                                                                                                                                                                                                                                                                                                                                                                                                                                                                                                                                                                                                                                                                                                |
| 00516180          | 5/16W18     | 7.938           | 72  | 22   |    | 8.00  | 6.30 | 9  | 3    | 3       |                                                                                                                                                                                                                                                                                                                                                                                                                                                                                                                                                                                                                                                                                                                                                                                                                                                                                                                                                                                                                                                                                                                                                                                                                                                                                                                                                                                                                                                                                                                                                                                                                                                                                                                                                                                                                                                                                                                                                                                                                                                                                                                                |
| 00308160          | 3/8W16      | 9.525           | 80  | 24   |    | 10.0  | 8.00 | 11 | 3    | 3       |                                                                                                                                                                                                                                                                                                                                                                                                                                                                                                                                                                                                                                                                                                                                                                                                                                                                                                                                                                                                                                                                                                                                                                                                                                                                                                                                                                                                                                                                                                                                                                                                                                                                                                                                                                                                                                                                                                                                                                                                                                                                                                                                |
| 00716140          | 7/16W14     | 11.112          | 85  | 25   |    | 8.00  | 6.30 | 9  | 3    | 3       |                                                                                                                                                                                                                                                                                                                                                                                                                                                                                                                                                                                                                                                                                                                                                                                                                                                                                                                                                                                                                                                                                                                                                                                                                                                                                                                                                                                                                                                                                                                                                                                                                                                                                                                                                                                                                                                                                                                                                                                                                                                                                                                                |
| 00102120          | 1/2W12      | 12.700          | 89  | 29   |    | 9.00  | 7.10 | 10 | 3    | 3       |                                                                                                                                                                                                                                                                                                                                                                                                                                                                                                                                                                                                                                                                                                                                                                                                                                                                                                                                                                                                                                                                                                                                                                                                                                                                                                                                                                                                                                                                                                                                                                                                                                                                                                                                                                                                                                                                                                                                                                                                                                                                                                                                |
| 00916120          | 9/16W12     | 14.288          | 95  | 30   |    | 11.2  | 9.00 | 12 | 3    | 3       |                                                                                                                                                                                                                                                                                                                                                                                                                                                                                                                                                                                                                                                                                                                                                                                                                                                                                                                                                                                                                                                                                                                                                                                                                                                                                                                                                                                                                                                                                                                                                                                                                                                                                                                                                                                                                                                                                                                                                                                                                                                                                                                                |
| 00508110          | 5/8W11      | 15.875          | 102 | 32   |    | 12.5  | 10.0 | 13 | 3    | 3       |                                                                                                                                                                                                                                                                                                                                                                                                                                                                                                                                                                                                                                                                                                                                                                                                                                                                                                                                                                                                                                                                                                                                                                                                                                                                                                                                                                                                                                                                                                                                                                                                                                                                                                                                                                                                                                                                                                                                                                                                                                                                                                                                |
| 00304100          | 3/4W10      | 19.050          | 112 | 37   |    | 14.0  | 11.2 | 14 | 3    | 3       | School of the Control |
| 00708090          | 7/8W9       | 22.225          | 118 | 38   |    | 16.0  | 12.5 | 16 | 3    | 3       |                                                                                                                                                                                                                                                                                                                                                                                                                                                                                                                                                                                                                                                                                                                                                                                                                                                                                                                                                                                                                                                                                                                                                                                                                                                                                                                                                                                                                                                                                                                                                                                                                                                                                                                                                                                                                                                                                                                                                                                                                                                                                                                                |
| 10000080          | 1W8         | 25.400          | 130 | 45   |    | 18.0  | 14.0 | 18 | 3    | 4       |                                                                                                                                                                                                                                                                                                                                                                                                                                                                                                                                                                                                                                                                                                                                                                                                                                                                                                                                                                                                                                                                                                                                                                                                                                                                                                                                                                                                                                                                                                                                                                                                                                                                                                                                                                                                                                                                                                                                                                                                                                                                                                                                |
| 10108070          | 11/8W7      | 28.575          | 138 | 48   |    | 20.0  | 16.0 | 20 | 3    | 4       |                                                                                                                                                                                                                                                                                                                                                                                                                                                                                                                                                                                                                                                                                                                                                                                                                                                                                                                                                                                                                                                                                                                                                                                                                                                                                                                                                                                                                                                                                                                                                                                                                                                                                                                                                                                                                                                                                                                                                                                                                                                                                                                                |
| 10104070          | 11/4W7      | 31.750          | 151 | 51   |    | 22.4  | 18.0 | 22 | 3    | 4       |                                                                                                                                                                                                                                                                                                                                                                                                                                                                                                                                                                                                                                                                                                                                                                                                                                                                                                                                                                                                                                                                                                                                                                                                                                                                                                                                                                                                                                                                                                                                                                                                                                                                                                                                                                                                                                                                                                                                                                                                                                                                                                                                |
| 10308060          | 13/8W6      | 34.925          | 162 | 57   |    | 25.0  | 20.0 | 24 | 3    | 4       |                                                                                                                                                                                                                                                                                                                                                                                                                                                                                                                                                                                                                                                                                                                                                                                                                                                                                                                                                                                                                                                                                                                                                                                                                                                                                                                                                                                                                                                                                                                                                                                                                                                                                                                                                                                                                                                                                                                                                                                                                                                                                                                                |
| 10102050          | 11/2W5      | 38.100          | 170 | 60   |    | 28.0  | 22.4 | 26 | 3    | 4       |                                                                                                                                                                                                                                                                                                                                                                                                                                                                                                                                                                                                                                                                                                                                                                                                                                                                                                                                                                                                                                                                                                                                                                                                                                                                                                                                                                                                                                                                                                                                                                                                                                                                                                                                                                                                                                                                                                                                                                                                                                                                                                                                |
| 10304050          | 13/4W5      | 44.450          | 187 | 67   |    | 31.5  | 25.0 | 28 | 3    | 4       |                                                                                                                                                                                                                                                                                                                                                                                                                                                                                                                                                                                                                                                                                                                                                                                                                                                                                                                                                                                                                                                                                                                                                                                                                                                                                                                                                                                                                                                                                                                                                                                                                                                                                                                                                                                                                                                                                                                                                                                                                                                                                                                                |
| 20000045          | 2W41/2      | 50.800          | 200 | 70   |    | 35.50 | 28   | 31 | 3    | 4       |                                                                                                                                                                                                                                                                                                                                                                                                                                                                                                                                                                                                                                                                                                                                                                                                                                                                                                                                                                                                                                                                                                                                                                                                                                                                                                                                                                                                                                                                                                                                                                                                                                                                                                                                                                                                                                                                                                                                                                                                                                                                                                                                |