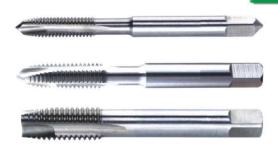

## **GUN-NOSE TAPS**

ISO 529 Taps with Spiral point rake angle for BSW Thread

| T1105 Taps Series |             |                 |     |      |    |       |      |    |      |         |                                                                                                                                                                                                                                                                                                                                                                                                                                                                                                                                                                                                                                                                                                                                                                                                                                                                                                                                                                                                                                                                                                                                                                                                                                                                                                                                                                                                                                                                                                                                                                                                                                                                                                                                                                                                                                                                                                                                                                                                                                                                                                                                |
|-------------------|-------------|-----------------|-----|------|----|-------|------|----|------|---------|--------------------------------------------------------------------------------------------------------------------------------------------------------------------------------------------------------------------------------------------------------------------------------------------------------------------------------------------------------------------------------------------------------------------------------------------------------------------------------------------------------------------------------------------------------------------------------------------------------------------------------------------------------------------------------------------------------------------------------------------------------------------------------------------------------------------------------------------------------------------------------------------------------------------------------------------------------------------------------------------------------------------------------------------------------------------------------------------------------------------------------------------------------------------------------------------------------------------------------------------------------------------------------------------------------------------------------------------------------------------------------------------------------------------------------------------------------------------------------------------------------------------------------------------------------------------------------------------------------------------------------------------------------------------------------------------------------------------------------------------------------------------------------------------------------------------------------------------------------------------------------------------------------------------------------------------------------------------------------------------------------------------------------------------------------------------------------------------------------------------------------|
| 产品编号(code)        | 英 制 牙 (BSW) |                 |     | Size |    |       |      |    |      | Unit:mm | Net Price                                                                                                                                                                                                                                                                                                                                                                                                                                                                                                                                                                                                                                                                                                                                                                                                                                                                                                                                                                                                                                                                                                                                                                                                                                                                                                                                                                                                                                                                                                                                                                                                                                                                                                                                                                                                                                                                                                                                                                                                                                                                                                                      |
| T1105             | Size        | Nominal<br>Dia. | L   | l    | l1 | d     | k    | lκ | Type | Flutes  | T1105                                                                                                                                                                                                                                                                                                                                                                                                                                                                                                                                                                                                                                                                                                                                                                                                                                                                                                                                                                                                                                                                                                                                                                                                                                                                                                                                                                                                                                                                                                                                                                                                                                                                                                                                                                                                                                                                                                                                                                                                                                                                                                                          |
| 00108400          | 1/8W40      | 3.175           | 48  | 11   |    | 3.15  | 2.50 | 5  | 2    | 3       |                                                                                                                                                                                                                                                                                                                                                                                                                                                                                                                                                                                                                                                                                                                                                                                                                                                                                                                                                                                                                                                                                                                                                                                                                                                                                                                                                                                                                                                                                                                                                                                                                                                                                                                                                                                                                                                                                                                                                                                                                                                                                                                                |
| 00532320          | 5/32W32     | 3.969           | 53  | 13   |    | 4.00  | 3.15 | 7  | 2    | 3       |                                                                                                                                                                                                                                                                                                                                                                                                                                                                                                                                                                                                                                                                                                                                                                                                                                                                                                                                                                                                                                                                                                                                                                                                                                                                                                                                                                                                                                                                                                                                                                                                                                                                                                                                                                                                                                                                                                                                                                                                                                                                                                                                |
| 00316240          | 3/16W24     | 4.762           | 58  | 16   |    | 5.00  | 4.00 | 7  | 2    | 3       | Ver a Composition                                                                                                                                                                                                                                                                                                                                                                                                                                                                                                                                                                                                                                                                                                                                                                                                                                                                                                                                                                                                                                                                                                                                                                                                                                                                                                                                                                                                                                                                                                                                                                                                                                                                                                                                                                                                                                                                                                                                                                                                                                                                                                              |
| 00104200          | 1/4W20      | 6.350           | 66  | 19   |    | 6.30  | 5.00 | 8  | 3    | 3       |                                                                                                                                                                                                                                                                                                                                                                                                                                                                                                                                                                                                                                                                                                                                                                                                                                                                                                                                                                                                                                                                                                                                                                                                                                                                                                                                                                                                                                                                                                                                                                                                                                                                                                                                                                                                                                                                                                                                                                                                                                                                                                                                |
| 00516180          | 5/16W18     | 7.938           | 72  | 22   |    | 8.00  | 6.30 | 9  | 3    | 3       |                                                                                                                                                                                                                                                                                                                                                                                                                                                                                                                                                                                                                                                                                                                                                                                                                                                                                                                                                                                                                                                                                                                                                                                                                                                                                                                                                                                                                                                                                                                                                                                                                                                                                                                                                                                                                                                                                                                                                                                                                                                                                                                                |
| 00308160          | 3/8W16      | 9.525           | 80  | 24   |    | 10.0  | 8.00 | 11 | 3    | 3       |                                                                                                                                                                                                                                                                                                                                                                                                                                                                                                                                                                                                                                                                                                                                                                                                                                                                                                                                                                                                                                                                                                                                                                                                                                                                                                                                                                                                                                                                                                                                                                                                                                                                                                                                                                                                                                                                                                                                                                                                                                                                                                                                |
| 00716140          | 7/16W14     | 11.112          | 85  | 25   |    | 8.00  | 6.30 | 9  | 3    | 3       |                                                                                                                                                                                                                                                                                                                                                                                                                                                                                                                                                                                                                                                                                                                                                                                                                                                                                                                                                                                                                                                                                                                                                                                                                                                                                                                                                                                                                                                                                                                                                                                                                                                                                                                                                                                                                                                                                                                                                                                                                                                                                                                                |
| 00102120          | 1/2W12      | 12.700          | 89  | 29   |    | 9.00  | 7.10 | 10 | 3    | 3       |                                                                                                                                                                                                                                                                                                                                                                                                                                                                                                                                                                                                                                                                                                                                                                                                                                                                                                                                                                                                                                                                                                                                                                                                                                                                                                                                                                                                                                                                                                                                                                                                                                                                                                                                                                                                                                                                                                                                                                                                                                                                                                                                |
| 00916120          | 9/16W12     | 14.288          | 95  | 30   |    | 11.2  | 9.00 | 12 | 3    | 3       |                                                                                                                                                                                                                                                                                                                                                                                                                                                                                                                                                                                                                                                                                                                                                                                                                                                                                                                                                                                                                                                                                                                                                                                                                                                                                                                                                                                                                                                                                                                                                                                                                                                                                                                                                                                                                                                                                                                                                                                                                                                                                                                                |
| 00508110          | 5/8W11      | 15.875          | 102 | 32   |    | 12.5  | 10.0 | 13 | 3    | 3       |                                                                                                                                                                                                                                                                                                                                                                                                                                                                                                                                                                                                                                                                                                                                                                                                                                                                                                                                                                                                                                                                                                                                                                                                                                                                                                                                                                                                                                                                                                                                                                                                                                                                                                                                                                                                                                                                                                                                                                                                                                                                                                                                |
| 00304100          | 3/4W10      | 19.050          | 112 | 37   |    | 14.0  | 11.2 | 14 | 3    | 3       | School of the Control |
| 00708090          | 7/8W9       | 22.225          | 118 | 38   |    | 16.0  | 12.5 | 16 | 3    | 3       |                                                                                                                                                                                                                                                                                                                                                                                                                                                                                                                                                                                                                                                                                                                                                                                                                                                                                                                                                                                                                                                                                                                                                                                                                                                                                                                                                                                                                                                                                                                                                                                                                                                                                                                                                                                                                                                                                                                                                                                                                                                                                                                                |
| 10000080          | 1W8         | 25.400          | 130 | 45   |    | 18.0  | 14.0 | 18 | 3    | 4       |                                                                                                                                                                                                                                                                                                                                                                                                                                                                                                                                                                                                                                                                                                                                                                                                                                                                                                                                                                                                                                                                                                                                                                                                                                                                                                                                                                                                                                                                                                                                                                                                                                                                                                                                                                                                                                                                                                                                                                                                                                                                                                                                |
| 10108070          | 11/8W7      | 28.575          | 138 | 48   |    | 20.0  | 16.0 | 20 | 3    | 4       |                                                                                                                                                                                                                                                                                                                                                                                                                                                                                                                                                                                                                                                                                                                                                                                                                                                                                                                                                                                                                                                                                                                                                                                                                                                                                                                                                                                                                                                                                                                                                                                                                                                                                                                                                                                                                                                                                                                                                                                                                                                                                                                                |
| 10104070          | 11/4W7      | 31.750          | 151 | 51   |    | 22.4  | 18.0 | 22 | 3    | 4       |                                                                                                                                                                                                                                                                                                                                                                                                                                                                                                                                                                                                                                                                                                                                                                                                                                                                                                                                                                                                                                                                                                                                                                                                                                                                                                                                                                                                                                                                                                                                                                                                                                                                                                                                                                                                                                                                                                                                                                                                                                                                                                                                |
| 10308060          | 13/8W6      | 34.925          | 162 | 57   |    | 25.0  | 20.0 | 24 | 3    | 4       |                                                                                                                                                                                                                                                                                                                                                                                                                                                                                                                                                                                                                                                                                                                                                                                                                                                                                                                                                                                                                                                                                                                                                                                                                                                                                                                                                                                                                                                                                                                                                                                                                                                                                                                                                                                                                                                                                                                                                                                                                                                                                                                                |
| 10102050          | 11/2W5      | 38.100          | 170 | 60   |    | 28.0  | 22.4 | 26 | 3    | 4       |                                                                                                                                                                                                                                                                                                                                                                                                                                                                                                                                                                                                                                                                                                                                                                                                                                                                                                                                                                                                                                                                                                                                                                                                                                                                                                                                                                                                                                                                                                                                                                                                                                                                                                                                                                                                                                                                                                                                                                                                                                                                                                                                |
| 10304050          | 13/4W5      | 44.450          | 187 | 67   |    | 31.5  | 25.0 | 28 | 3    | 4       |                                                                                                                                                                                                                                                                                                                                                                                                                                                                                                                                                                                                                                                                                                                                                                                                                                                                                                                                                                                                                                                                                                                                                                                                                                                                                                                                                                                                                                                                                                                                                                                                                                                                                                                                                                                                                                                                                                                                                                                                                                                                                                                                |
| 20000045          | 2W41/2      | 50.800          | 200 | 70   |    | 35.50 | 28   | 31 | 3    | 4       |                                                                                                                                                                                                                                                                                                                                                                                                                                                                                                                                                                                                                                                                                                                                                                                                                                                                                                                                                                                                                                                                                                                                                                                                                                                                                                                                                                                                                                                                                                                                                                                                                                                                                                                                                                                                                                                                                                                                                                                                                                                                                                                                |