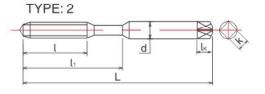

## **GUN-NOSE TAPS**

ISO 529 Taps with Spiral point rake angle for BSW Thread

| T1105 Taps Series |             |                 |     |      |    |       |      |    |      |         |                                                                                                                                                                                                                                                                                                                                                                                                                                                                                                                                                                                                                                                                                                                                                                                                                                                                                                                                                                                                                                                                                                                                                                                                                                                                                                                                                                                                                                                                                                                                                                                                                                                                                                                                                                                                                                                                                                                                                                                                                                                                                                                                |
|-------------------|-------------|-----------------|-----|------|----|-------|------|----|------|---------|--------------------------------------------------------------------------------------------------------------------------------------------------------------------------------------------------------------------------------------------------------------------------------------------------------------------------------------------------------------------------------------------------------------------------------------------------------------------------------------------------------------------------------------------------------------------------------------------------------------------------------------------------------------------------------------------------------------------------------------------------------------------------------------------------------------------------------------------------------------------------------------------------------------------------------------------------------------------------------------------------------------------------------------------------------------------------------------------------------------------------------------------------------------------------------------------------------------------------------------------------------------------------------------------------------------------------------------------------------------------------------------------------------------------------------------------------------------------------------------------------------------------------------------------------------------------------------------------------------------------------------------------------------------------------------------------------------------------------------------------------------------------------------------------------------------------------------------------------------------------------------------------------------------------------------------------------------------------------------------------------------------------------------------------------------------------------------------------------------------------------------|
| 产品编号(code)        | 英 制 牙 (BSW) |                 |     | Size |    |       |      |    |      | Unit:mm | Net Price                                                                                                                                                                                                                                                                                                                                                                                                                                                                                                                                                                                                                                                                                                                                                                                                                                                                                                                                                                                                                                                                                                                                                                                                                                                                                                                                                                                                                                                                                                                                                                                                                                                                                                                                                                                                                                                                                                                                                                                                                                                                                                                      |
| T1105             | Size        | Nominal<br>Dia. | L   | l    | l1 | d     | k    | lκ | Type | Flutes  | T1105                                                                                                                                                                                                                                                                                                                                                                                                                                                                                                                                                                                                                                                                                                                                                                                                                                                                                                                                                                                                                                                                                                                                                                                                                                                                                                                                                                                                                                                                                                                                                                                                                                                                                                                                                                                                                                                                                                                                                                                                                                                                                                                          |
| 00108400          | 1/8W40      | 3.175           | 48  | 11   |    | 3.15  | 2.50 | 5  | 2    | 3       |                                                                                                                                                                                                                                                                                                                                                                                                                                                                                                                                                                                                                                                                                                                                                                                                                                                                                                                                                                                                                                                                                                                                                                                                                                                                                                                                                                                                                                                                                                                                                                                                                                                                                                                                                                                                                                                                                                                                                                                                                                                                                                                                |
| 00532320          | 5/32W32     | 3.969           | 53  | 13   |    | 4.00  | 3.15 | 7  | 2    | 3       |                                                                                                                                                                                                                                                                                                                                                                                                                                                                                                                                                                                                                                                                                                                                                                                                                                                                                                                                                                                                                                                                                                                                                                                                                                                                                                                                                                                                                                                                                                                                                                                                                                                                                                                                                                                                                                                                                                                                                                                                                                                                                                                                |
| 00316240          | 3/16W24     | 4.762           | 58  | 16   |    | 5.00  | 4.00 | 7  | 2    | 3       | Ver a Composition                                                                                                                                                                                                                                                                                                                                                                                                                                                                                                                                                                                                                                                                                                                                                                                                                                                                                                                                                                                                                                                                                                                                                                                                                                                                                                                                                                                                                                                                                                                                                                                                                                                                                                                                                                                                                                                                                                                                                                                                                                                                                                              |
| 00104200          | 1/4W20      | 6.350           | 66  | 19   |    | 6.30  | 5.00 | 8  | 3    | 3       |                                                                                                                                                                                                                                                                                                                                                                                                                                                                                                                                                                                                                                                                                                                                                                                                                                                                                                                                                                                                                                                                                                                                                                                                                                                                                                                                                                                                                                                                                                                                                                                                                                                                                                                                                                                                                                                                                                                                                                                                                                                                                                                                |
| 00516180          | 5/16W18     | 7.938           | 72  | 22   |    | 8.00  | 6.30 | 9  | 3    | 3       |                                                                                                                                                                                                                                                                                                                                                                                                                                                                                                                                                                                                                                                                                                                                                                                                                                                                                                                                                                                                                                                                                                                                                                                                                                                                                                                                                                                                                                                                                                                                                                                                                                                                                                                                                                                                                                                                                                                                                                                                                                                                                                                                |
| 00308160          | 3/8W16      | 9.525           | 80  | 24   |    | 10.0  | 8.00 | 11 | 3    | 3       |                                                                                                                                                                                                                                                                                                                                                                                                                                                                                                                                                                                                                                                                                                                                                                                                                                                                                                                                                                                                                                                                                                                                                                                                                                                                                                                                                                                                                                                                                                                                                                                                                                                                                                                                                                                                                                                                                                                                                                                                                                                                                                                                |
| 00716140          | 7/16W14     | 11.112          | 85  | 25   |    | 8.00  | 6.30 | 9  | 3    | 3       |                                                                                                                                                                                                                                                                                                                                                                                                                                                                                                                                                                                                                                                                                                                                                                                                                                                                                                                                                                                                                                                                                                                                                                                                                                                                                                                                                                                                                                                                                                                                                                                                                                                                                                                                                                                                                                                                                                                                                                                                                                                                                                                                |
| 00102120          | 1/2W12      | 12.700          | 89  | 29   |    | 9.00  | 7.10 | 10 | 3    | 3       |                                                                                                                                                                                                                                                                                                                                                                                                                                                                                                                                                                                                                                                                                                                                                                                                                                                                                                                                                                                                                                                                                                                                                                                                                                                                                                                                                                                                                                                                                                                                                                                                                                                                                                                                                                                                                                                                                                                                                                                                                                                                                                                                |
| 00916120          | 9/16W12     | 14.288          | 95  | 30   |    | 11.2  | 9.00 | 12 | 3    | 3       |                                                                                                                                                                                                                                                                                                                                                                                                                                                                                                                                                                                                                                                                                                                                                                                                                                                                                                                                                                                                                                                                                                                                                                                                                                                                                                                                                                                                                                                                                                                                                                                                                                                                                                                                                                                                                                                                                                                                                                                                                                                                                                                                |
| 00508110          | 5/8W11      | 15.875          | 102 | 32   |    | 12.5  | 10.0 | 13 | 3    | 3       |                                                                                                                                                                                                                                                                                                                                                                                                                                                                                                                                                                                                                                                                                                                                                                                                                                                                                                                                                                                                                                                                                                                                                                                                                                                                                                                                                                                                                                                                                                                                                                                                                                                                                                                                                                                                                                                                                                                                                                                                                                                                                                                                |
| 00304100          | 3/4W10      | 19.050          | 112 | 37   |    | 14.0  | 11.2 | 14 | 3    | 3       | School of the Control |
| 00708090          | 7/8W9       | 22.225          | 118 | 38   |    | 16.0  | 12.5 | 16 | 3    | 3       |                                                                                                                                                                                                                                                                                                                                                                                                                                                                                                                                                                                                                                                                                                                                                                                                                                                                                                                                                                                                                                                                                                                                                                                                                                                                                                                                                                                                                                                                                                                                                                                                                                                                                                                                                                                                                                                                                                                                                                                                                                                                                                                                |
| 10000080          | 1W8         | 25.400          | 130 | 45   |    | 18.0  | 14.0 | 18 | 3    | 4       |                                                                                                                                                                                                                                                                                                                                                                                                                                                                                                                                                                                                                                                                                                                                                                                                                                                                                                                                                                                                                                                                                                                                                                                                                                                                                                                                                                                                                                                                                                                                                                                                                                                                                                                                                                                                                                                                                                                                                                                                                                                                                                                                |
| 10108070          | 11/8W7      | 28.575          | 138 | 48   |    | 20.0  | 16.0 | 20 | 3    | 4       |                                                                                                                                                                                                                                                                                                                                                                                                                                                                                                                                                                                                                                                                                                                                                                                                                                                                                                                                                                                                                                                                                                                                                                                                                                                                                                                                                                                                                                                                                                                                                                                                                                                                                                                                                                                                                                                                                                                                                                                                                                                                                                                                |
| 10104070          | 11/4W7      | 31.750          | 151 | 51   |    | 22.4  | 18.0 | 22 | 3    | 4       |                                                                                                                                                                                                                                                                                                                                                                                                                                                                                                                                                                                                                                                                                                                                                                                                                                                                                                                                                                                                                                                                                                                                                                                                                                                                                                                                                                                                                                                                                                                                                                                                                                                                                                                                                                                                                                                                                                                                                                                                                                                                                                                                |
| 10308060          | 13/8W6      | 34.925          | 162 | 57   |    | 25.0  | 20.0 | 24 | 3    | 4       |                                                                                                                                                                                                                                                                                                                                                                                                                                                                                                                                                                                                                                                                                                                                                                                                                                                                                                                                                                                                                                                                                                                                                                                                                                                                                                                                                                                                                                                                                                                                                                                                                                                                                                                                                                                                                                                                                                                                                                                                                                                                                                                                |
| 10102050          | 11/2W5      | 38.100          | 170 | 60   |    | 28.0  | 22.4 | 26 | 3    | 4       |                                                                                                                                                                                                                                                                                                                                                                                                                                                                                                                                                                                                                                                                                                                                                                                                                                                                                                                                                                                                                                                                                                                                                                                                                                                                                                                                                                                                                                                                                                                                                                                                                                                                                                                                                                                                                                                                                                                                                                                                                                                                                                                                |
| 10304050          | 13/4W5      | 44.450          | 187 | 67   |    | 31.5  | 25.0 | 28 | 3    | 4       |                                                                                                                                                                                                                                                                                                                                                                                                                                                                                                                                                                                                                                                                                                                                                                                                                                                                                                                                                                                                                                                                                                                                                                                                                                                                                                                                                                                                                                                                                                                                                                                                                                                                                                                                                                                                                                                                                                                                                                                                                                                                                                                                |
| 20000045          | 2W41/2      | 50.800          | 200 | 70   |    | 35.50 | 28   | 31 | 3    | 4       |                                                                                                                                                                                                                                                                                                                                                                                                                                                                                                                                                                                                                                                                                                                                                                                                                                                                                                                                                                                                                                                                                                                                                                                                                                                                                                                                                                                                                                                                                                                                                                                                                                                                                                                                                                                                                                                                                                                                                                                                                                                                                                                                |