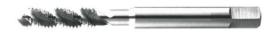

## ISO 529 Taps with Spiral Flutes for BSF Thread

for cutting through hole / blind hole

| T1006 Taps Series |          |                 |     |    |                |      |      |    |         |           |                                                                                                                                                                                                                                                                                                                                                                                                                                                                                                                                                                                                                                                                                                                                                                                                                                                                                                                                                                                                                                                                                                                                                                                                                                                                                                                                                                                                                                                                                                                                                                                                                                                                                                                                                                                                                                                                                                                                                                                                                                                                                                                                |
|-------------------|----------|-----------------|-----|----|----------------|------|------|----|---------|-----------|--------------------------------------------------------------------------------------------------------------------------------------------------------------------------------------------------------------------------------------------------------------------------------------------------------------------------------------------------------------------------------------------------------------------------------------------------------------------------------------------------------------------------------------------------------------------------------------------------------------------------------------------------------------------------------------------------------------------------------------------------------------------------------------------------------------------------------------------------------------------------------------------------------------------------------------------------------------------------------------------------------------------------------------------------------------------------------------------------------------------------------------------------------------------------------------------------------------------------------------------------------------------------------------------------------------------------------------------------------------------------------------------------------------------------------------------------------------------------------------------------------------------------------------------------------------------------------------------------------------------------------------------------------------------------------------------------------------------------------------------------------------------------------------------------------------------------------------------------------------------------------------------------------------------------------------------------------------------------------------------------------------------------------------------------------------------------------------------------------------------------------|
| 产品编号(code)        | 英制牙      | Size            |     |    |                |      |      |    | Unit:mm | Net Price |                                                                                                                                                                                                                                                                                                                                                                                                                                                                                                                                                                                                                                                                                                                                                                                                                                                                                                                                                                                                                                                                                                                                                                                                                                                                                                                                                                                                                                                                                                                                                                                                                                                                                                                                                                                                                                                                                                                                                                                                                                                                                                                                |
| T1006             | Size     | Nominal<br>Dia. | L   | l  | l <sub>1</sub> | d    | k    | lκ | Туре    | Flutes    | T1006                                                                                                                                                                                                                                                                                                                                                                                                                                                                                                                                                                                                                                                                                                                                                                                                                                                                                                                                                                                                                                                                                                                                                                                                                                                                                                                                                                                                                                                                                                                                                                                                                                                                                                                                                                                                                                                                                                                                                                                                                                                                                                                          |
| 00316320          | 3/16-32  | 4.762           | 58  | 16 |                | 5.0  | 4.0  | 7  | 2       | 3         |                                                                                                                                                                                                                                                                                                                                                                                                                                                                                                                                                                                                                                                                                                                                                                                                                                                                                                                                                                                                                                                                                                                                                                                                                                                                                                                                                                                                                                                                                                                                                                                                                                                                                                                                                                                                                                                                                                                                                                                                                                                                                                                                |
| 00732280          | 7/32-28  | 5.556           | 62  | 17 |                | 5.6  | 4.5  | 7  | 2       | 3         |                                                                                                                                                                                                                                                                                                                                                                                                                                                                                                                                                                                                                                                                                                                                                                                                                                                                                                                                                                                                                                                                                                                                                                                                                                                                                                                                                                                                                                                                                                                                                                                                                                                                                                                                                                                                                                                                                                                                                                                                                                                                                                                                |
| 00104260          | 1/4-26   | 6.350           | 66  | 19 |                | 6.3  | 5.0  | 8  | 3       | 3         | The second section of the second section of the second section of the second section s |
| 00932260          | 9/32-26  | 7.144           | 66  | 19 |                | 7.1  | 5.6  | 8  | 3       | 3         | N2007 E.S                                                                                                                                                                                                                                                                                                                                                                                                                                                                                                                                                                                                                                                                                                                                                                                                                                                                                                                                                                                                                                                                                                                                                                                                                                                                                                                                                                                                                                                                                                                                                                                                                                                                                                                                                                                                                                                                                                                                                                                                                                                                                                                      |
| 00516220          | 5/16-22  | 7.938           | 72  | 22 |                | 8.0  | 6.3  | 9  | 3       | 3         | DOM: HOLDS DATE AND                                                                                                                                                                                                                                                                                                                                                                                                                                                                                                                                                                                                                                                                                                                                                                                                                                                                                                                                                                                                                                                                                                                                                                                                                                                                                                                                                                                                                                                                                                                                                                                                                                                                                                                                                                                                                                                                                                                                                                                                                                                                                                            |
| 00308200          | 3/8-20   | 9.525           | 80  | 24 |                | 10.0 | 8.0  | 11 | 3       | 3         |                                                                                                                                                                                                                                                                                                                                                                                                                                                                                                                                                                                                                                                                                                                                                                                                                                                                                                                                                                                                                                                                                                                                                                                                                                                                                                                                                                                                                                                                                                                                                                                                                                                                                                                                                                                                                                                                                                                                                                                                                                                                                                                                |
| 00716180          | 7/16–18  | 11.112          | 85  | 25 |                | 8.0  | 6.3  | 9  | 3       | 3         |                                                                                                                                                                                                                                                                                                                                                                                                                                                                                                                                                                                                                                                                                                                                                                                                                                                                                                                                                                                                                                                                                                                                                                                                                                                                                                                                                                                                                                                                                                                                                                                                                                                                                                                                                                                                                                                                                                                                                                                                                                                                                                                                |
| 00102160          | 1/2 –16  | 12.700          | 89  | 29 |                | 9.0  | 7.1  | 10 | 3       | 3         |                                                                                                                                                                                                                                                                                                                                                                                                                                                                                                                                                                                                                                                                                                                                                                                                                                                                                                                                                                                                                                                                                                                                                                                                                                                                                                                                                                                                                                                                                                                                                                                                                                                                                                                                                                                                                                                                                                                                                                                                                                                                                                                                |
| 00916160          | 9/16-16  | 14.288          | 95  | 30 |                | 11.2 | 9.0  | 12 | 3       | 3         |                                                                                                                                                                                                                                                                                                                                                                                                                                                                                                                                                                                                                                                                                                                                                                                                                                                                                                                                                                                                                                                                                                                                                                                                                                                                                                                                                                                                                                                                                                                                                                                                                                                                                                                                                                                                                                                                                                                                                                                                                                                                                                                                |
| 00508140          | 5/8-14   | 15.875          | 102 | 32 |                | 12.5 | 10.0 | 13 | 3       | 3         |                                                                                                                                                                                                                                                                                                                                                                                                                                                                                                                                                                                                                                                                                                                                                                                                                                                                                                                                                                                                                                                                                                                                                                                                                                                                                                                                                                                                                                                                                                                                                                                                                                                                                                                                                                                                                                                                                                                                                                                                                                                                                                                                |
| 01116140          | 11/16–14 | 17.462          | 112 | 37 |                | 14.0 | 11.2 | 14 | 3       | 3         | 1                                                                                                                                                                                                                                                                                                                                                                                                                                                                                                                                                                                                                                                                                                                                                                                                                                                                                                                                                                                                                                                                                                                                                                                                                                                                                                                                                                                                                                                                                                                                                                                                                                                                                                                                                                                                                                                                                                                                                                                                                                                                                                                              |
| 00304120          | 3/4-12   | 19.050          | 112 | 37 |                | 14.0 | 11.2 | 14 | 3       | 3         |                                                                                                                                                                                                                                                                                                                                                                                                                                                                                                                                                                                                                                                                                                                                                                                                                                                                                                                                                                                                                                                                                                                                                                                                                                                                                                                                                                                                                                                                                                                                                                                                                                                                                                                                                                                                                                                                                                                                                                                                                                                                                                                                |
| 00708110          | 7/8-11   | 22.225          | 118 | 38 |                | 16.0 | 12.5 | 16 | 3       | 3         |                                                                                                                                                                                                                                                                                                                                                                                                                                                                                                                                                                                                                                                                                                                                                                                                                                                                                                                                                                                                                                                                                                                                                                                                                                                                                                                                                                                                                                                                                                                                                                                                                                                                                                                                                                                                                                                                                                                                                                                                                                                                                                                                |
| 10000100          | 1-10     | 25.400          | 130 | 45 |                | 18.0 | 14.0 | 18 | 3       | 3         |                                                                                                                                                                                                                                                                                                                                                                                                                                                                                                                                                                                                                                                                                                                                                                                                                                                                                                                                                                                                                                                                                                                                                                                                                                                                                                                                                                                                                                                                                                                                                                                                                                                                                                                                                                                                                                                                                                                                                                                                                                                                                                                                |
| 10108090          | 11/8-9   | 28.575          | 138 | 48 |                | 20.0 | 16.0 | 20 | 3       | 4         |                                                                                                                                                                                                                                                                                                                                                                                                                                                                                                                                                                                                                                                                                                                                                                                                                                                                                                                                                                                                                                                                                                                                                                                                                                                                                                                                                                                                                                                                                                                                                                                                                                                                                                                                                                                                                                                                                                                                                                                                                                                                                                                                |
| 10104090          | 11/4-9   | 31.750          | 151 | 51 |                | 22.4 | 18.0 | 22 | 3       | 4         |                                                                                                                                                                                                                                                                                                                                                                                                                                                                                                                                                                                                                                                                                                                                                                                                                                                                                                                                                                                                                                                                                                                                                                                                                                                                                                                                                                                                                                                                                                                                                                                                                                                                                                                                                                                                                                                                                                                                                                                                                                                                                                                                |
| 10308080          | 13/8-8   | 34.925          | 162 | 57 |                | 25.0 | 20.0 | 24 | 3       | 4         |                                                                                                                                                                                                                                                                                                                                                                                                                                                                                                                                                                                                                                                                                                                                                                                                                                                                                                                                                                                                                                                                                                                                                                                                                                                                                                                                                                                                                                                                                                                                                                                                                                                                                                                                                                                                                                                                                                                                                                                                                                                                                                                                |
| 10102080          | 11/2-8   | 38.100          | 170 | 60 |                | 28.0 | 22.4 | 26 | 3       | 4         |                                                                                                                                                                                                                                                                                                                                                                                                                                                                                                                                                                                                                                                                                                                                                                                                                                                                                                                                                                                                                                                                                                                                                                                                                                                                                                                                                                                                                                                                                                                                                                                                                                                                                                                                                                                                                                                                                                                                                                                                                                                                                                                                |
| 10508080          | 15/8-8   | 41.275          | 170 | 60 |                | 28.0 | 22.4 | 26 | 3       | 4         |                                                                                                                                                                                                                                                                                                                                                                                                                                                                                                                                                                                                                                                                                                                                                                                                                                                                                                                                                                                                                                                                                                                                                                                                                                                                                                                                                                                                                                                                                                                                                                                                                                                                                                                                                                                                                                                                                                                                                                                                                                                                                                                                |
| 10304070          | 13/4-7   | 44.450          | 187 | 67 |                | 31.5 | 25.0 | 28 | 3       | 4         |                                                                                                                                                                                                                                                                                                                                                                                                                                                                                                                                                                                                                                                                                                                                                                                                                                                                                                                                                                                                                                                                                                                                                                                                                                                                                                                                                                                                                                                                                                                                                                                                                                                                                                                                                                                                                                                                                                                                                                                                                                                                                                                                |
| 20000070          | 2–7      | 50.800          | 200 | 70 |                | 35.5 | 28.0 | 31 | 3       | 4         |                                                                                                                                                                                                                                                                                                                                                                                                                                                                                                                                                                                                                                                                                                                                                                                                                                                                                                                                                                                                                                                                                                                                                                                                                                                                                                                                                                                                                                                                                                                                                                                                                                                                                                                                                                                                                                                                                                                                                                                                                                                                                                                                |