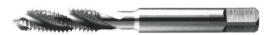

## SPIRAL FLUTED TAPS

## ISO 529 Taps with Spiral Flutes for BSF Thread

for cutting through hole / blind hole

| T1006 Taps Series |          |                 |     |    |                |      |      |    |         |           |                                                                                                                                                                                                                                                                                                                                                                                                                                                                                                                                                                                                                                                                                                                                                                                                                                                                                                                                                                                                                                                                                                                                                                                                                                                                                                                                                                                                                                                                                                                                                                                                                                                                                                                                                                                                                                                                                                                                                                                                                                                                                                                                |
|-------------------|----------|-----------------|-----|----|----------------|------|------|----|---------|-----------|--------------------------------------------------------------------------------------------------------------------------------------------------------------------------------------------------------------------------------------------------------------------------------------------------------------------------------------------------------------------------------------------------------------------------------------------------------------------------------------------------------------------------------------------------------------------------------------------------------------------------------------------------------------------------------------------------------------------------------------------------------------------------------------------------------------------------------------------------------------------------------------------------------------------------------------------------------------------------------------------------------------------------------------------------------------------------------------------------------------------------------------------------------------------------------------------------------------------------------------------------------------------------------------------------------------------------------------------------------------------------------------------------------------------------------------------------------------------------------------------------------------------------------------------------------------------------------------------------------------------------------------------------------------------------------------------------------------------------------------------------------------------------------------------------------------------------------------------------------------------------------------------------------------------------------------------------------------------------------------------------------------------------------------------------------------------------------------------------------------------------------|
| 产品编号(code)        | 英制牙      | Size            |     |    |                |      |      |    | Unit:mm | Net Price |                                                                                                                                                                                                                                                                                                                                                                                                                                                                                                                                                                                                                                                                                                                                                                                                                                                                                                                                                                                                                                                                                                                                                                                                                                                                                                                                                                                                                                                                                                                                                                                                                                                                                                                                                                                                                                                                                                                                                                                                                                                                                                                                |
| T1006             | Size     | Nominal<br>Dia. | L   | l  | l <sub>1</sub> | d    | k    | lκ | Туре    | Flutes    | T1006                                                                                                                                                                                                                                                                                                                                                                                                                                                                                                                                                                                                                                                                                                                                                                                                                                                                                                                                                                                                                                                                                                                                                                                                                                                                                                                                                                                                                                                                                                                                                                                                                                                                                                                                                                                                                                                                                                                                                                                                                                                                                                                          |
| 00316320          | 3/16-32  | 4.762           | 58  | 16 |                | 5.0  | 4.0  | 7  | 2       | 3         |                                                                                                                                                                                                                                                                                                                                                                                                                                                                                                                                                                                                                                                                                                                                                                                                                                                                                                                                                                                                                                                                                                                                                                                                                                                                                                                                                                                                                                                                                                                                                                                                                                                                                                                                                                                                                                                                                                                                                                                                                                                                                                                                |
| 00732280          | 7/32-28  | 5.556           | 62  | 17 |                | 5.6  | 4.5  | 7  | 2       | 3         |                                                                                                                                                                                                                                                                                                                                                                                                                                                                                                                                                                                                                                                                                                                                                                                                                                                                                                                                                                                                                                                                                                                                                                                                                                                                                                                                                                                                                                                                                                                                                                                                                                                                                                                                                                                                                                                                                                                                                                                                                                                                                                                                |
| 00104260          | 1/4-26   | 6.350           | 66  | 19 |                | 6.3  | 5.0  | 8  | 3       | 3         | The second section of the second section of the second section of the second section s |
| 00932260          | 9/32-26  | 7.144           | 66  | 19 |                | 7.1  | 5.6  | 8  | 3       | 3         | N2007 E.S                                                                                                                                                                                                                                                                                                                                                                                                                                                                                                                                                                                                                                                                                                                                                                                                                                                                                                                                                                                                                                                                                                                                                                                                                                                                                                                                                                                                                                                                                                                                                                                                                                                                                                                                                                                                                                                                                                                                                                                                                                                                                                                      |
| 00516220          | 5/16-22  | 7.938           | 72  | 22 |                | 8.0  | 6.3  | 9  | 3       | 3         | DOM: HOLDS DATE AND                                                                                                                                                                                                                                                                                                                                                                                                                                                                                                                                                                                                                                                                                                                                                                                                                                                                                                                                                                                                                                                                                                                                                                                                                                                                                                                                                                                                                                                                                                                                                                                                                                                                                                                                                                                                                                                                                                                                                                                                                                                                                                            |
| 00308200          | 3/8-20   | 9.525           | 80  | 24 |                | 10.0 | 8.0  | 11 | 3       | 3         |                                                                                                                                                                                                                                                                                                                                                                                                                                                                                                                                                                                                                                                                                                                                                                                                                                                                                                                                                                                                                                                                                                                                                                                                                                                                                                                                                                                                                                                                                                                                                                                                                                                                                                                                                                                                                                                                                                                                                                                                                                                                                                                                |
| 00716180          | 7/16–18  | 11.112          | 85  | 25 |                | 8.0  | 6.3  | 9  | 3       | 3         |                                                                                                                                                                                                                                                                                                                                                                                                                                                                                                                                                                                                                                                                                                                                                                                                                                                                                                                                                                                                                                                                                                                                                                                                                                                                                                                                                                                                                                                                                                                                                                                                                                                                                                                                                                                                                                                                                                                                                                                                                                                                                                                                |
| 00102160          | 1/2 –16  | 12.700          | 89  | 29 |                | 9.0  | 7.1  | 10 | 3       | 3         |                                                                                                                                                                                                                                                                                                                                                                                                                                                                                                                                                                                                                                                                                                                                                                                                                                                                                                                                                                                                                                                                                                                                                                                                                                                                                                                                                                                                                                                                                                                                                                                                                                                                                                                                                                                                                                                                                                                                                                                                                                                                                                                                |
| 00916160          | 9/16-16  | 14.288          | 95  | 30 |                | 11.2 | 9.0  | 12 | 3       | 3         |                                                                                                                                                                                                                                                                                                                                                                                                                                                                                                                                                                                                                                                                                                                                                                                                                                                                                                                                                                                                                                                                                                                                                                                                                                                                                                                                                                                                                                                                                                                                                                                                                                                                                                                                                                                                                                                                                                                                                                                                                                                                                                                                |
| 00508140          | 5/8-14   | 15.875          | 102 | 32 |                | 12.5 | 10.0 | 13 | 3       | 3         |                                                                                                                                                                                                                                                                                                                                                                                                                                                                                                                                                                                                                                                                                                                                                                                                                                                                                                                                                                                                                                                                                                                                                                                                                                                                                                                                                                                                                                                                                                                                                                                                                                                                                                                                                                                                                                                                                                                                                                                                                                                                                                                                |
| 01116140          | 11/16–14 | 17.462          | 112 | 37 |                | 14.0 | 11.2 | 14 | 3       | 3         | 1                                                                                                                                                                                                                                                                                                                                                                                                                                                                                                                                                                                                                                                                                                                                                                                                                                                                                                                                                                                                                                                                                                                                                                                                                                                                                                                                                                                                                                                                                                                                                                                                                                                                                                                                                                                                                                                                                                                                                                                                                                                                                                                              |
| 00304120          | 3/4-12   | 19.050          | 112 | 37 |                | 14.0 | 11.2 | 14 | 3       | 3         |                                                                                                                                                                                                                                                                                                                                                                                                                                                                                                                                                                                                                                                                                                                                                                                                                                                                                                                                                                                                                                                                                                                                                                                                                                                                                                                                                                                                                                                                                                                                                                                                                                                                                                                                                                                                                                                                                                                                                                                                                                                                                                                                |
| 00708110          | 7/8-11   | 22.225          | 118 | 38 |                | 16.0 | 12.5 | 16 | 3       | 3         |                                                                                                                                                                                                                                                                                                                                                                                                                                                                                                                                                                                                                                                                                                                                                                                                                                                                                                                                                                                                                                                                                                                                                                                                                                                                                                                                                                                                                                                                                                                                                                                                                                                                                                                                                                                                                                                                                                                                                                                                                                                                                                                                |
| 10000100          | 1-10     | 25.400          | 130 | 45 |                | 18.0 | 14.0 | 18 | 3       | 3         |                                                                                                                                                                                                                                                                                                                                                                                                                                                                                                                                                                                                                                                                                                                                                                                                                                                                                                                                                                                                                                                                                                                                                                                                                                                                                                                                                                                                                                                                                                                                                                                                                                                                                                                                                                                                                                                                                                                                                                                                                                                                                                                                |
| 10108090          | 11/8-9   | 28.575          | 138 | 48 |                | 20.0 | 16.0 | 20 | 3       | 4         |                                                                                                                                                                                                                                                                                                                                                                                                                                                                                                                                                                                                                                                                                                                                                                                                                                                                                                                                                                                                                                                                                                                                                                                                                                                                                                                                                                                                                                                                                                                                                                                                                                                                                                                                                                                                                                                                                                                                                                                                                                                                                                                                |
| 10104090          | 11/4-9   | 31.750          | 151 | 51 |                | 22.4 | 18.0 | 22 | 3       | 4         |                                                                                                                                                                                                                                                                                                                                                                                                                                                                                                                                                                                                                                                                                                                                                                                                                                                                                                                                                                                                                                                                                                                                                                                                                                                                                                                                                                                                                                                                                                                                                                                                                                                                                                                                                                                                                                                                                                                                                                                                                                                                                                                                |
| 10308080          | 13/8-8   | 34.925          | 162 | 57 |                | 25.0 | 20.0 | 24 | 3       | 4         |                                                                                                                                                                                                                                                                                                                                                                                                                                                                                                                                                                                                                                                                                                                                                                                                                                                                                                                                                                                                                                                                                                                                                                                                                                                                                                                                                                                                                                                                                                                                                                                                                                                                                                                                                                                                                                                                                                                                                                                                                                                                                                                                |
| 10102080          | 11/2-8   | 38.100          | 170 | 60 |                | 28.0 | 22.4 | 26 | 3       | 4         |                                                                                                                                                                                                                                                                                                                                                                                                                                                                                                                                                                                                                                                                                                                                                                                                                                                                                                                                                                                                                                                                                                                                                                                                                                                                                                                                                                                                                                                                                                                                                                                                                                                                                                                                                                                                                                                                                                                                                                                                                                                                                                                                |
| 10508080          | 15/8-8   | 41.275          | 170 | 60 |                | 28.0 | 22.4 | 26 | 3       | 4         |                                                                                                                                                                                                                                                                                                                                                                                                                                                                                                                                                                                                                                                                                                                                                                                                                                                                                                                                                                                                                                                                                                                                                                                                                                                                                                                                                                                                                                                                                                                                                                                                                                                                                                                                                                                                                                                                                                                                                                                                                                                                                                                                |
| 10304070          | 13/4-7   | 44.450          | 187 | 67 |                | 31.5 | 25.0 | 28 | 3       | 4         |                                                                                                                                                                                                                                                                                                                                                                                                                                                                                                                                                                                                                                                                                                                                                                                                                                                                                                                                                                                                                                                                                                                                                                                                                                                                                                                                                                                                                                                                                                                                                                                                                                                                                                                                                                                                                                                                                                                                                                                                                                                                                                                                |
| 20000070          | 2–7      | 50.800          | 200 | 70 |                | 35.5 | 28.0 | 31 | 3       | 4         |                                                                                                                                                                                                                                                                                                                                                                                                                                                                                                                                                                                                                                                                                                                                                                                                                                                                                                                                                                                                                                                                                                                                                                                                                                                                                                                                                                                                                                                                                                                                                                                                                                                                                                                                                                                                                                                                                                                                                                                                                                                                                                                                |