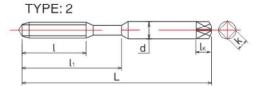

## ISO 529 Taps with Spiral Flutes for BSF Thread

for cutting through hole / blind hole

| T1006 Taps Series |          |                 |     |    |                |      |      |    |         |           |                                                                                                                                                                                                                                                                                                                                                                                                                                                                                                                                                                                                                                                                                                                                                                                                                                                                                                                                                                                                                                                                                                                                                                                                                                                                                                                                                                                                                                                                                                                                                                                                                                                                                                                                                                                                                                                                                                                                                                                                                                                                                                                                |
|-------------------|----------|-----------------|-----|----|----------------|------|------|----|---------|-----------|--------------------------------------------------------------------------------------------------------------------------------------------------------------------------------------------------------------------------------------------------------------------------------------------------------------------------------------------------------------------------------------------------------------------------------------------------------------------------------------------------------------------------------------------------------------------------------------------------------------------------------------------------------------------------------------------------------------------------------------------------------------------------------------------------------------------------------------------------------------------------------------------------------------------------------------------------------------------------------------------------------------------------------------------------------------------------------------------------------------------------------------------------------------------------------------------------------------------------------------------------------------------------------------------------------------------------------------------------------------------------------------------------------------------------------------------------------------------------------------------------------------------------------------------------------------------------------------------------------------------------------------------------------------------------------------------------------------------------------------------------------------------------------------------------------------------------------------------------------------------------------------------------------------------------------------------------------------------------------------------------------------------------------------------------------------------------------------------------------------------------------|
| 产品编号(code)        | 英制牙      | Size            |     |    |                |      |      |    | Unit:mm | Net Price |                                                                                                                                                                                                                                                                                                                                                                                                                                                                                                                                                                                                                                                                                                                                                                                                                                                                                                                                                                                                                                                                                                                                                                                                                                                                                                                                                                                                                                                                                                                                                                                                                                                                                                                                                                                                                                                                                                                                                                                                                                                                                                                                |
| T1006             | Size     | Nominal<br>Dia. | L   | l  | l <sub>1</sub> | d    | k    | lκ | Туре    | Flutes    | T1006                                                                                                                                                                                                                                                                                                                                                                                                                                                                                                                                                                                                                                                                                                                                                                                                                                                                                                                                                                                                                                                                                                                                                                                                                                                                                                                                                                                                                                                                                                                                                                                                                                                                                                                                                                                                                                                                                                                                                                                                                                                                                                                          |
| 00316320          | 3/16-32  | 4.762           | 58  | 16 |                | 5.0  | 4.0  | 7  | 2       | 3         |                                                                                                                                                                                                                                                                                                                                                                                                                                                                                                                                                                                                                                                                                                                                                                                                                                                                                                                                                                                                                                                                                                                                                                                                                                                                                                                                                                                                                                                                                                                                                                                                                                                                                                                                                                                                                                                                                                                                                                                                                                                                                                                                |
| 00732280          | 7/32-28  | 5.556           | 62  | 17 |                | 5.6  | 4.5  | 7  | 2       | 3         |                                                                                                                                                                                                                                                                                                                                                                                                                                                                                                                                                                                                                                                                                                                                                                                                                                                                                                                                                                                                                                                                                                                                                                                                                                                                                                                                                                                                                                                                                                                                                                                                                                                                                                                                                                                                                                                                                                                                                                                                                                                                                                                                |
| 00104260          | 1/4-26   | 6.350           | 66  | 19 |                | 6.3  | 5.0  | 8  | 3       | 3         | The second section of the second section of the second section of the second section s |
| 00932260          | 9/32-26  | 7.144           | 66  | 19 |                | 7.1  | 5.6  | 8  | 3       | 3         | N2007 E.S                                                                                                                                                                                                                                                                                                                                                                                                                                                                                                                                                                                                                                                                                                                                                                                                                                                                                                                                                                                                                                                                                                                                                                                                                                                                                                                                                                                                                                                                                                                                                                                                                                                                                                                                                                                                                                                                                                                                                                                                                                                                                                                      |
| 00516220          | 5/16-22  | 7.938           | 72  | 22 |                | 8.0  | 6.3  | 9  | 3       | 3         | DOM: HOLDS DATE AND                                                                                                                                                                                                                                                                                                                                                                                                                                                                                                                                                                                                                                                                                                                                                                                                                                                                                                                                                                                                                                                                                                                                                                                                                                                                                                                                                                                                                                                                                                                                                                                                                                                                                                                                                                                                                                                                                                                                                                                                                                                                                                            |
| 00308200          | 3/8-20   | 9.525           | 80  | 24 |                | 10.0 | 8.0  | 11 | 3       | 3         |                                                                                                                                                                                                                                                                                                                                                                                                                                                                                                                                                                                                                                                                                                                                                                                                                                                                                                                                                                                                                                                                                                                                                                                                                                                                                                                                                                                                                                                                                                                                                                                                                                                                                                                                                                                                                                                                                                                                                                                                                                                                                                                                |
| 00716180          | 7/16–18  | 11.112          | 85  | 25 |                | 8.0  | 6.3  | 9  | 3       | 3         |                                                                                                                                                                                                                                                                                                                                                                                                                                                                                                                                                                                                                                                                                                                                                                                                                                                                                                                                                                                                                                                                                                                                                                                                                                                                                                                                                                                                                                                                                                                                                                                                                                                                                                                                                                                                                                                                                                                                                                                                                                                                                                                                |
| 00102160          | 1/2 –16  | 12.700          | 89  | 29 |                | 9.0  | 7.1  | 10 | 3       | 3         |                                                                                                                                                                                                                                                                                                                                                                                                                                                                                                                                                                                                                                                                                                                                                                                                                                                                                                                                                                                                                                                                                                                                                                                                                                                                                                                                                                                                                                                                                                                                                                                                                                                                                                                                                                                                                                                                                                                                                                                                                                                                                                                                |
| 00916160          | 9/16-16  | 14.288          | 95  | 30 |                | 11.2 | 9.0  | 12 | 3       | 3         |                                                                                                                                                                                                                                                                                                                                                                                                                                                                                                                                                                                                                                                                                                                                                                                                                                                                                                                                                                                                                                                                                                                                                                                                                                                                                                                                                                                                                                                                                                                                                                                                                                                                                                                                                                                                                                                                                                                                                                                                                                                                                                                                |
| 00508140          | 5/8-14   | 15.875          | 102 | 32 |                | 12.5 | 10.0 | 13 | 3       | 3         |                                                                                                                                                                                                                                                                                                                                                                                                                                                                                                                                                                                                                                                                                                                                                                                                                                                                                                                                                                                                                                                                                                                                                                                                                                                                                                                                                                                                                                                                                                                                                                                                                                                                                                                                                                                                                                                                                                                                                                                                                                                                                                                                |
| 01116140          | 11/16–14 | 17.462          | 112 | 37 |                | 14.0 | 11.2 | 14 | 3       | 3         | 1                                                                                                                                                                                                                                                                                                                                                                                                                                                                                                                                                                                                                                                                                                                                                                                                                                                                                                                                                                                                                                                                                                                                                                                                                                                                                                                                                                                                                                                                                                                                                                                                                                                                                                                                                                                                                                                                                                                                                                                                                                                                                                                              |
| 00304120          | 3/4-12   | 19.050          | 112 | 37 |                | 14.0 | 11.2 | 14 | 3       | 3         |                                                                                                                                                                                                                                                                                                                                                                                                                                                                                                                                                                                                                                                                                                                                                                                                                                                                                                                                                                                                                                                                                                                                                                                                                                                                                                                                                                                                                                                                                                                                                                                                                                                                                                                                                                                                                                                                                                                                                                                                                                                                                                                                |
| 00708110          | 7/8-11   | 22.225          | 118 | 38 |                | 16.0 | 12.5 | 16 | 3       | 3         |                                                                                                                                                                                                                                                                                                                                                                                                                                                                                                                                                                                                                                                                                                                                                                                                                                                                                                                                                                                                                                                                                                                                                                                                                                                                                                                                                                                                                                                                                                                                                                                                                                                                                                                                                                                                                                                                                                                                                                                                                                                                                                                                |
| 10000100          | 1-10     | 25.400          | 130 | 45 |                | 18.0 | 14.0 | 18 | 3       | 3         |                                                                                                                                                                                                                                                                                                                                                                                                                                                                                                                                                                                                                                                                                                                                                                                                                                                                                                                                                                                                                                                                                                                                                                                                                                                                                                                                                                                                                                                                                                                                                                                                                                                                                                                                                                                                                                                                                                                                                                                                                                                                                                                                |
| 10108090          | 11/8-9   | 28.575          | 138 | 48 |                | 20.0 | 16.0 | 20 | 3       | 4         |                                                                                                                                                                                                                                                                                                                                                                                                                                                                                                                                                                                                                                                                                                                                                                                                                                                                                                                                                                                                                                                                                                                                                                                                                                                                                                                                                                                                                                                                                                                                                                                                                                                                                                                                                                                                                                                                                                                                                                                                                                                                                                                                |
| 10104090          | 11/4-9   | 31.750          | 151 | 51 |                | 22.4 | 18.0 | 22 | 3       | 4         |                                                                                                                                                                                                                                                                                                                                                                                                                                                                                                                                                                                                                                                                                                                                                                                                                                                                                                                                                                                                                                                                                                                                                                                                                                                                                                                                                                                                                                                                                                                                                                                                                                                                                                                                                                                                                                                                                                                                                                                                                                                                                                                                |
| 10308080          | 13/8-8   | 34.925          | 162 | 57 |                | 25.0 | 20.0 | 24 | 3       | 4         |                                                                                                                                                                                                                                                                                                                                                                                                                                                                                                                                                                                                                                                                                                                                                                                                                                                                                                                                                                                                                                                                                                                                                                                                                                                                                                                                                                                                                                                                                                                                                                                                                                                                                                                                                                                                                                                                                                                                                                                                                                                                                                                                |
| 10102080          | 11/2-8   | 38.100          | 170 | 60 |                | 28.0 | 22.4 | 26 | 3       | 4         |                                                                                                                                                                                                                                                                                                                                                                                                                                                                                                                                                                                                                                                                                                                                                                                                                                                                                                                                                                                                                                                                                                                                                                                                                                                                                                                                                                                                                                                                                                                                                                                                                                                                                                                                                                                                                                                                                                                                                                                                                                                                                                                                |
| 10508080          | 15/8-8   | 41.275          | 170 | 60 |                | 28.0 | 22.4 | 26 | 3       | 4         |                                                                                                                                                                                                                                                                                                                                                                                                                                                                                                                                                                                                                                                                                                                                                                                                                                                                                                                                                                                                                                                                                                                                                                                                                                                                                                                                                                                                                                                                                                                                                                                                                                                                                                                                                                                                                                                                                                                                                                                                                                                                                                                                |
| 10304070          | 13/4-7   | 44.450          | 187 | 67 |                | 31.5 | 25.0 | 28 | 3       | 4         |                                                                                                                                                                                                                                                                                                                                                                                                                                                                                                                                                                                                                                                                                                                                                                                                                                                                                                                                                                                                                                                                                                                                                                                                                                                                                                                                                                                                                                                                                                                                                                                                                                                                                                                                                                                                                                                                                                                                                                                                                                                                                                                                |
| 20000070          | 2–7      | 50.800          | 200 | 70 |                | 35.5 | 28.0 | 31 | 3       | 4         |                                                                                                                                                                                                                                                                                                                                                                                                                                                                                                                                                                                                                                                                                                                                                                                                                                                                                                                                                                                                                                                                                                                                                                                                                                                                                                                                                                                                                                                                                                                                                                                                                                                                                                                                                                                                                                                                                                                                                                                                                                                                                                                                |