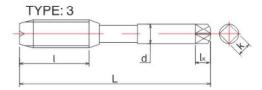

## ISO 529 Taps with Spiral Flutes for BSF Thread

for cutting through hole / blind hole

| T1006 Taps Series |          |                 |     |    |                |      |      |    |         |           |                                                                                                                                                                                                                                                                                                                                                                                                                                                                                                                                                                                                                                                                                                                                                                                                                                                                                                                                                                                                                                                                                                                                                                                                                                                                                                                                                                                                                                                                                                                                                                                                                                                                                                                                                                                                                                                                                                                                                                                                                                                                                                                                |
|-------------------|----------|-----------------|-----|----|----------------|------|------|----|---------|-----------|--------------------------------------------------------------------------------------------------------------------------------------------------------------------------------------------------------------------------------------------------------------------------------------------------------------------------------------------------------------------------------------------------------------------------------------------------------------------------------------------------------------------------------------------------------------------------------------------------------------------------------------------------------------------------------------------------------------------------------------------------------------------------------------------------------------------------------------------------------------------------------------------------------------------------------------------------------------------------------------------------------------------------------------------------------------------------------------------------------------------------------------------------------------------------------------------------------------------------------------------------------------------------------------------------------------------------------------------------------------------------------------------------------------------------------------------------------------------------------------------------------------------------------------------------------------------------------------------------------------------------------------------------------------------------------------------------------------------------------------------------------------------------------------------------------------------------------------------------------------------------------------------------------------------------------------------------------------------------------------------------------------------------------------------------------------------------------------------------------------------------------|
| 产品编号(code)        | 英制牙      | Size            |     |    |                |      |      |    | Unit:mm | Net Price |                                                                                                                                                                                                                                                                                                                                                                                                                                                                                                                                                                                                                                                                                                                                                                                                                                                                                                                                                                                                                                                                                                                                                                                                                                                                                                                                                                                                                                                                                                                                                                                                                                                                                                                                                                                                                                                                                                                                                                                                                                                                                                                                |
| T1006             | Size     | Nominal<br>Dia. | L   | l  | l <sub>1</sub> | d    | k    | lκ | Туре    | Flutes    | T1006                                                                                                                                                                                                                                                                                                                                                                                                                                                                                                                                                                                                                                                                                                                                                                                                                                                                                                                                                                                                                                                                                                                                                                                                                                                                                                                                                                                                                                                                                                                                                                                                                                                                                                                                                                                                                                                                                                                                                                                                                                                                                                                          |
| 00316320          | 3/16-32  | 4.762           | 58  | 16 |                | 5.0  | 4.0  | 7  | 2       | 3         |                                                                                                                                                                                                                                                                                                                                                                                                                                                                                                                                                                                                                                                                                                                                                                                                                                                                                                                                                                                                                                                                                                                                                                                                                                                                                                                                                                                                                                                                                                                                                                                                                                                                                                                                                                                                                                                                                                                                                                                                                                                                                                                                |
| 00732280          | 7/32-28  | 5.556           | 62  | 17 |                | 5.6  | 4.5  | 7  | 2       | 3         |                                                                                                                                                                                                                                                                                                                                                                                                                                                                                                                                                                                                                                                                                                                                                                                                                                                                                                                                                                                                                                                                                                                                                                                                                                                                                                                                                                                                                                                                                                                                                                                                                                                                                                                                                                                                                                                                                                                                                                                                                                                                                                                                |
| 00104260          | 1/4-26   | 6.350           | 66  | 19 |                | 6.3  | 5.0  | 8  | 3       | 3         | The second section of the second section of the second section of the second section s |
| 00932260          | 9/32-26  | 7.144           | 66  | 19 |                | 7.1  | 5.6  | 8  | 3       | 3         | N2007 E.S                                                                                                                                                                                                                                                                                                                                                                                                                                                                                                                                                                                                                                                                                                                                                                                                                                                                                                                                                                                                                                                                                                                                                                                                                                                                                                                                                                                                                                                                                                                                                                                                                                                                                                                                                                                                                                                                                                                                                                                                                                                                                                                      |
| 00516220          | 5/16-22  | 7.938           | 72  | 22 |                | 8.0  | 6.3  | 9  | 3       | 3         | DOM: HOLDS DATE AND                                                                                                                                                                                                                                                                                                                                                                                                                                                                                                                                                                                                                                                                                                                                                                                                                                                                                                                                                                                                                                                                                                                                                                                                                                                                                                                                                                                                                                                                                                                                                                                                                                                                                                                                                                                                                                                                                                                                                                                                                                                                                                            |
| 00308200          | 3/8-20   | 9.525           | 80  | 24 |                | 10.0 | 8.0  | 11 | 3       | 3         |                                                                                                                                                                                                                                                                                                                                                                                                                                                                                                                                                                                                                                                                                                                                                                                                                                                                                                                                                                                                                                                                                                                                                                                                                                                                                                                                                                                                                                                                                                                                                                                                                                                                                                                                                                                                                                                                                                                                                                                                                                                                                                                                |
| 00716180          | 7/16–18  | 11.112          | 85  | 25 |                | 8.0  | 6.3  | 9  | 3       | 3         |                                                                                                                                                                                                                                                                                                                                                                                                                                                                                                                                                                                                                                                                                                                                                                                                                                                                                                                                                                                                                                                                                                                                                                                                                                                                                                                                                                                                                                                                                                                                                                                                                                                                                                                                                                                                                                                                                                                                                                                                                                                                                                                                |
| 00102160          | 1/2 –16  | 12.700          | 89  | 29 |                | 9.0  | 7.1  | 10 | 3       | 3         |                                                                                                                                                                                                                                                                                                                                                                                                                                                                                                                                                                                                                                                                                                                                                                                                                                                                                                                                                                                                                                                                                                                                                                                                                                                                                                                                                                                                                                                                                                                                                                                                                                                                                                                                                                                                                                                                                                                                                                                                                                                                                                                                |
| 00916160          | 9/16-16  | 14.288          | 95  | 30 |                | 11.2 | 9.0  | 12 | 3       | 3         |                                                                                                                                                                                                                                                                                                                                                                                                                                                                                                                                                                                                                                                                                                                                                                                                                                                                                                                                                                                                                                                                                                                                                                                                                                                                                                                                                                                                                                                                                                                                                                                                                                                                                                                                                                                                                                                                                                                                                                                                                                                                                                                                |
| 00508140          | 5/8-14   | 15.875          | 102 | 32 |                | 12.5 | 10.0 | 13 | 3       | 3         |                                                                                                                                                                                                                                                                                                                                                                                                                                                                                                                                                                                                                                                                                                                                                                                                                                                                                                                                                                                                                                                                                                                                                                                                                                                                                                                                                                                                                                                                                                                                                                                                                                                                                                                                                                                                                                                                                                                                                                                                                                                                                                                                |
| 01116140          | 11/16–14 | 17.462          | 112 | 37 |                | 14.0 | 11.2 | 14 | 3       | 3         | 1                                                                                                                                                                                                                                                                                                                                                                                                                                                                                                                                                                                                                                                                                                                                                                                                                                                                                                                                                                                                                                                                                                                                                                                                                                                                                                                                                                                                                                                                                                                                                                                                                                                                                                                                                                                                                                                                                                                                                                                                                                                                                                                              |
| 00304120          | 3/4-12   | 19.050          | 112 | 37 |                | 14.0 | 11.2 | 14 | 3       | 3         |                                                                                                                                                                                                                                                                                                                                                                                                                                                                                                                                                                                                                                                                                                                                                                                                                                                                                                                                                                                                                                                                                                                                                                                                                                                                                                                                                                                                                                                                                                                                                                                                                                                                                                                                                                                                                                                                                                                                                                                                                                                                                                                                |
| 00708110          | 7/8-11   | 22.225          | 118 | 38 |                | 16.0 | 12.5 | 16 | 3       | 3         |                                                                                                                                                                                                                                                                                                                                                                                                                                                                                                                                                                                                                                                                                                                                                                                                                                                                                                                                                                                                                                                                                                                                                                                                                                                                                                                                                                                                                                                                                                                                                                                                                                                                                                                                                                                                                                                                                                                                                                                                                                                                                                                                |
| 10000100          | 1-10     | 25.400          | 130 | 45 |                | 18.0 | 14.0 | 18 | 3       | 3         |                                                                                                                                                                                                                                                                                                                                                                                                                                                                                                                                                                                                                                                                                                                                                                                                                                                                                                                                                                                                                                                                                                                                                                                                                                                                                                                                                                                                                                                                                                                                                                                                                                                                                                                                                                                                                                                                                                                                                                                                                                                                                                                                |
| 10108090          | 11/8-9   | 28.575          | 138 | 48 |                | 20.0 | 16.0 | 20 | 3       | 4         |                                                                                                                                                                                                                                                                                                                                                                                                                                                                                                                                                                                                                                                                                                                                                                                                                                                                                                                                                                                                                                                                                                                                                                                                                                                                                                                                                                                                                                                                                                                                                                                                                                                                                                                                                                                                                                                                                                                                                                                                                                                                                                                                |
| 10104090          | 11/4-9   | 31.750          | 151 | 51 |                | 22.4 | 18.0 | 22 | 3       | 4         |                                                                                                                                                                                                                                                                                                                                                                                                                                                                                                                                                                                                                                                                                                                                                                                                                                                                                                                                                                                                                                                                                                                                                                                                                                                                                                                                                                                                                                                                                                                                                                                                                                                                                                                                                                                                                                                                                                                                                                                                                                                                                                                                |
| 10308080          | 13/8-8   | 34.925          | 162 | 57 |                | 25.0 | 20.0 | 24 | 3       | 4         |                                                                                                                                                                                                                                                                                                                                                                                                                                                                                                                                                                                                                                                                                                                                                                                                                                                                                                                                                                                                                                                                                                                                                                                                                                                                                                                                                                                                                                                                                                                                                                                                                                                                                                                                                                                                                                                                                                                                                                                                                                                                                                                                |
| 10102080          | 11/2-8   | 38.100          | 170 | 60 |                | 28.0 | 22.4 | 26 | 3       | 4         |                                                                                                                                                                                                                                                                                                                                                                                                                                                                                                                                                                                                                                                                                                                                                                                                                                                                                                                                                                                                                                                                                                                                                                                                                                                                                                                                                                                                                                                                                                                                                                                                                                                                                                                                                                                                                                                                                                                                                                                                                                                                                                                                |
| 10508080          | 15/8-8   | 41.275          | 170 | 60 |                | 28.0 | 22.4 | 26 | 3       | 4         |                                                                                                                                                                                                                                                                                                                                                                                                                                                                                                                                                                                                                                                                                                                                                                                                                                                                                                                                                                                                                                                                                                                                                                                                                                                                                                                                                                                                                                                                                                                                                                                                                                                                                                                                                                                                                                                                                                                                                                                                                                                                                                                                |
| 10304070          | 13/4-7   | 44.450          | 187 | 67 |                | 31.5 | 25.0 | 28 | 3       | 4         |                                                                                                                                                                                                                                                                                                                                                                                                                                                                                                                                                                                                                                                                                                                                                                                                                                                                                                                                                                                                                                                                                                                                                                                                                                                                                                                                                                                                                                                                                                                                                                                                                                                                                                                                                                                                                                                                                                                                                                                                                                                                                                                                |
| 20000070          | 2–7      | 50.800          | 200 | 70 |                | 35.5 | 28.0 | 31 | 3       | 4         |                                                                                                                                                                                                                                                                                                                                                                                                                                                                                                                                                                                                                                                                                                                                                                                                                                                                                                                                                                                                                                                                                                                                                                                                                                                                                                                                                                                                                                                                                                                                                                                                                                                                                                                                                                                                                                                                                                                                                                                                                                                                                                                                |