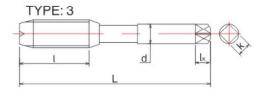

## ISO 529 Hand Taps with Straight Flute for Metric thread

for cutting through hole / blind hole

| The second second | Series |              |     |    |                |      |      |    |         |           |                  |
|-------------------|--------|--------------|-----|----|----------------|------|------|----|---------|-----------|------------------|
| 产品编号(code)        | 公制多    | Size Unit:mr |     |    |                |      |      |    | Unit:mm | Net Price |                  |
| T901              | Size   | Pitch        | L   | l  | l <sub>1</sub> | d    | k    | lκ | Type    | Flutes    | T901             |
| 00300500          | МЗ     | 0.50         | 48  | 11 | 18             | 3.15 | 2.50 | 5  | 2       | 3         |                  |
| 00350600          | M3.5   | 0.60         | 50  | 13 | 20             | 3.55 | 2.80 | 5  | 2       | 3         |                  |
| 00400700          | M4     | 0.70         | 53  | 13 | 21             | 4.00 | 3.15 | 6  | 2       | 3         | SU MORE BRANCO   |
| 00450750          | M4.5   | 0.75         | 53  | 13 | 21             | 4.50 | 3.55 | 6  | 2       | 3         |                  |
| 00500800          | M5     | 0.80         | 58  | 16 | 25             | 5.00 | 4.00 | 6  | 2       | 3         | GAT-VALUE BROKEN |
| 00601000          | M6     | 1.00         | 66  | 19 | 30             | 6.30 | 5.00 | 8  | 2       | 3         |                  |
| 00701000          | M7     | 1.00         | 66  | 19 | 30             | 7.10 | 5.60 | 7  | 3       | 4         |                  |
| 00801250          | M8     | 1.25         | 72  | 22 |                | 8.00 | 6.30 | 8  | 3       | 4         |                  |
| 01001500          | M10    | 1.50         | 80  | 24 |                | 10.0 | 8.00 | 9  | 3       | 4         |                  |
| 01101500          | M11    | 1.50         | 85  | 25 |                | 8.00 | 6.30 | 9  | 3       | 4         |                  |
| 01201750          | M12    | 1.75         | 89  | 29 |                | 9.00 | 7.10 | 10 | 3       | 4         |                  |
| 01402000          | M14    | 2.00         | 95  | 30 |                | 11.2 | 9.00 | 12 | 3       | 4         |                  |
| 01602000          | M16    | 2.00         | 102 | 32 |                | 12.5 | 10.0 | 13 | 3       | 4         |                  |
| 01802500          | M18    | 2.50         | 112 | 37 |                | 14.0 | 11.2 | 14 | 3       | 4         |                  |
| 02002500          | M20    | 2.50         | 112 | 37 |                | 14.0 | 11.2 | 14 | 3       | 4         |                  |
| 02202500          | M22    | 2.50         | 118 | 38 |                | 16.0 | 12.5 | 16 | 3       | 4         |                  |
| 02403000          | M24    | 3.00         | 130 | 45 |                | 18.0 | 14.0 | 18 | 3       | 4         |                  |
| 02703000          | M27    | 3.00         | 135 | 45 |                | 20.0 | 16.0 | 20 | 3       | 4         |                  |
| 03003500          | M30    | 3.50         | 138 | 48 |                | 20.0 | 16.0 | 20 | 3       | 4         |                  |
| 03303500          | M33    | 3.50         | 151 | 51 |                | 22.4 | 18.0 | 22 | 3       | 4         | - 0 - 0          |
| 03604000          | M36    | 4.00         | 162 | 57 |                | 25.0 | 20.0 | 24 | 3       | 4         |                  |
| 04204500          | M42    | 4.50         | 170 | 60 |                | 28.0 | 22.4 | 26 | 3       | 6         |                  |
| 04504500          | M45    | 4.50         | 187 | 67 |                | 31.5 | 25.0 | 28 | 3       | 6         |                  |
| 04805000          | M48    | 5.00         | 187 | 67 |                | 31.5 | 25.0 | 28 | 3       | 6         |                  |