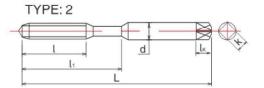

## ISO 529 Hand Taps with Straight Flute for Metric thread

for cutting through hole / blind hole

| The second second | Series |              |     |    |                |      |      |    |         |           |                  |
|-------------------|--------|--------------|-----|----|----------------|------|------|----|---------|-----------|------------------|
| 产品编号(code)        | 公制多    | Size Unit:mr |     |    |                |      |      |    | Unit:mm | Net Price |                  |
| T901              | Size   | Pitch        | L   | l  | l <sub>1</sub> | d    | k    | lκ | Type    | Flutes    | T901             |
| 00300500          | МЗ     | 0.50         | 48  | 11 | 18             | 3.15 | 2.50 | 5  | 2       | 3         |                  |
| 00350600          | M3.5   | 0.60         | 50  | 13 | 20             | 3.55 | 2.80 | 5  | 2       | 3         |                  |
| 00400700          | M4     | 0.70         | 53  | 13 | 21             | 4.00 | 3.15 | 6  | 2       | 3         | SU MORE BRANCO   |
| 00450750          | M4.5   | 0.75         | 53  | 13 | 21             | 4.50 | 3.55 | 6  | 2       | 3         |                  |
| 00500800          | M5     | 0.80         | 58  | 16 | 25             | 5.00 | 4.00 | 6  | 2       | 3         | GAT-VALUE BROKEN |
| 00601000          | M6     | 1.00         | 66  | 19 | 30             | 6.30 | 5.00 | 8  | 2       | 3         |                  |
| 00701000          | M7     | 1.00         | 66  | 19 | 30             | 7.10 | 5.60 | 7  | 3       | 4         |                  |
| 00801250          | M8     | 1.25         | 72  | 22 |                | 8.00 | 6.30 | 8  | 3       | 4         |                  |
| 01001500          | M10    | 1.50         | 80  | 24 |                | 10.0 | 8.00 | 9  | 3       | 4         |                  |
| 01101500          | M11    | 1.50         | 85  | 25 |                | 8.00 | 6.30 | 9  | 3       | 4         |                  |
| 01201750          | M12    | 1.75         | 89  | 29 |                | 9.00 | 7.10 | 10 | 3       | 4         |                  |
| 01402000          | M14    | 2.00         | 95  | 30 |                | 11.2 | 9.00 | 12 | 3       | 4         |                  |
| 01602000          | M16    | 2.00         | 102 | 32 |                | 12.5 | 10.0 | 13 | 3       | 4         |                  |
| 01802500          | M18    | 2.50         | 112 | 37 |                | 14.0 | 11.2 | 14 | 3       | 4         |                  |
| 02002500          | M20    | 2.50         | 112 | 37 |                | 14.0 | 11.2 | 14 | 3       | 4         |                  |
| 02202500          | M22    | 2.50         | 118 | 38 |                | 16.0 | 12.5 | 16 | 3       | 4         |                  |
| 02403000          | M24    | 3.00         | 130 | 45 |                | 18.0 | 14.0 | 18 | 3       | 4         |                  |
| 02703000          | M27    | 3.00         | 135 | 45 |                | 20.0 | 16.0 | 20 | 3       | 4         |                  |
| 03003500          | M30    | 3.50         | 138 | 48 |                | 20.0 | 16.0 | 20 | 3       | 4         |                  |
| 03303500          | M33    | 3.50         | 151 | 51 |                | 22.4 | 18.0 | 22 | 3       | 4         | - 0 - 0          |
| 03604000          | M36    | 4.00         | 162 | 57 |                | 25.0 | 20.0 | 24 | 3       | 4         |                  |
| 04204500          | M42    | 4.50         | 170 | 60 |                | 28.0 | 22.4 | 26 | 3       | 6         |                  |
| 04504500          | M45    | 4.50         | 187 | 67 |                | 31.5 | 25.0 | 28 | 3       | 6         |                  |
| 04805000          | M48    | 5.00         | 187 | 67 |                | 31.5 | 25.0 | 28 | 3       | 6         |                  |