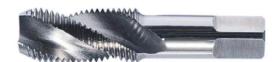

## SPIRAL FLUTED TAPS

JIS Taps with spiral Flutes for tapered pipe thread

- T802 suitable for the cutting of internal sealing thread, T803 suitable for the cutting of internal thread
- die Steel, carbon steels, AL-steel alloys below a tensile strength of 850N/mm²