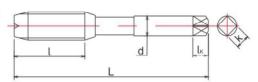

| T802 Taps Series |             |                   |      |    |                |    |    |    |      |        |                                                                                                                                                                                                                                                                                                                                                                                                                                                                                                                                                                                                                                                                                                                                                                                                                                                                                                                                                                                                                                                                                                                                                                                                                                                                                                                                                                                                                                                                                                                                                                                                                                                                                                                                                                                                                                                                                                                                                                                                                                                                                                                                |
|------------------|-------------|-------------------|------|----|----------------|----|----|----|------|--------|--------------------------------------------------------------------------------------------------------------------------------------------------------------------------------------------------------------------------------------------------------------------------------------------------------------------------------------------------------------------------------------------------------------------------------------------------------------------------------------------------------------------------------------------------------------------------------------------------------------------------------------------------------------------------------------------------------------------------------------------------------------------------------------------------------------------------------------------------------------------------------------------------------------------------------------------------------------------------------------------------------------------------------------------------------------------------------------------------------------------------------------------------------------------------------------------------------------------------------------------------------------------------------------------------------------------------------------------------------------------------------------------------------------------------------------------------------------------------------------------------------------------------------------------------------------------------------------------------------------------------------------------------------------------------------------------------------------------------------------------------------------------------------------------------------------------------------------------------------------------------------------------------------------------------------------------------------------------------------------------------------------------------------------------------------------------------------------------------------------------------------|
| 产品编号(code)       | 英制平行管牙 (PS) |                   | Size |    |                |    |    |    |      |        | Net Price                                                                                                                                                                                                                                                                                                                                                                                                                                                                                                                                                                                                                                                                                                                                                                                                                                                                                                                                                                                                                                                                                                                                                                                                                                                                                                                                                                                                                                                                                                                                                                                                                                                                                                                                                                                                                                                                                                                                                                                                                                                                                                                      |
| T802             | Size        | Basic<br>Maj.Dia. | L    | l  | l <sub>1</sub> | d  | k  | lк | Type | Flutes | T802                                                                                                                                                                                                                                                                                                                                                                                                                                                                                                                                                                                                                                                                                                                                                                                                                                                                                                                                                                                                                                                                                                                                                                                                                                                                                                                                                                                                                                                                                                                                                                                                                                                                                                                                                                                                                                                                                                                                                                                                                                                                                                                           |
| 00108280         | 1/8–28      | 9.728             | 55   | 19 |                | 8  | 6  | 9  | 3    | 3      |                                                                                                                                                                                                                                                                                                                                                                                                                                                                                                                                                                                                                                                                                                                                                                                                                                                                                                                                                                                                                                                                                                                                                                                                                                                                                                                                                                                                                                                                                                                                                                                                                                                                                                                                                                                                                                                                                                                                                                                                                                                                                                                                |
| 00104190         | 1/4-19      | 13.157            | 62   | 28 |                | 11 | 9  | 12 | 3    | 3      |                                                                                                                                                                                                                                                                                                                                                                                                                                                                                                                                                                                                                                                                                                                                                                                                                                                                                                                                                                                                                                                                                                                                                                                                                                                                                                                                                                                                                                                                                                                                                                                                                                                                                                                                                                                                                                                                                                                                                                                                                                                                                                                                |
| 00308190         | 3/8-19      | 16.662            | 65   | 28 |                | 14 | 11 | 14 | 3    | 3      | 2000 A. (1) 200 A. (1) |
| 00102140         | 1/2-14      | 20.955            | 80   | 35 |                | 18 | 14 | 17 | 3    | 4      |                                                                                                                                                                                                                                                                                                                                                                                                                                                                                                                                                                                                                                                                                                                                                                                                                                                                                                                                                                                                                                                                                                                                                                                                                                                                                                                                                                                                                                                                                                                                                                                                                                                                                                                                                                                                                                                                                                                                                                                                                                                                                                                                |
| 00304140         | 3/4-14      | 26.441            | 85   | 35 |                | 23 | 17 | 20 | 3    | 4      |                                                                                                                                                                                                                                                                                                                                                                                                                                                                                                                                                                                                                                                                                                                                                                                                                                                                                                                                                                                                                                                                                                                                                                                                                                                                                                                                                                                                                                                                                                                                                                                                                                                                                                                                                                                                                                                                                                                                                                                                                                                                                                                                |
| 10000110         | 1-11        | 33.249            | 95   | 45 |                | 26 | 21 | 24 | 3    | 4      |                                                                                                                                                                                                                                                                                                                                                                                                                                                                                                                                                                                                                                                                                                                                                                                                                                                                                                                                                                                                                                                                                                                                                                                                                                                                                                                                                                                                                                                                                                                                                                                                                                                                                                                                                                                                                                                                                                                                                                                                                                                                                                                                |
| 10104110         | 11/4-11     | 41.910            | 105  | 45 |                | 32 | 26 | 30 | 3    | 4      |                                                                                                                                                                                                                                                                                                                                                                                                                                                                                                                                                                                                                                                                                                                                                                                                                                                                                                                                                                                                                                                                                                                                                                                                                                                                                                                                                                                                                                                                                                                                                                                                                                                                                                                                                                                                                                                                                                                                                                                                                                                                                                                                |

## T803

| T803 Taps Series |         |                   |              |    |                |    |    |    |      |           |                        |
|------------------|---------|-------------------|--------------|----|----------------|----|----|----|------|-----------|------------------------|
| 产品编号(code)       | 英制平行管   |                   | Size Unit:mm |    |                |    |    |    |      | Net Price |                        |
| T803             | Size    | Basic<br>Maj.Dia. | L            | ι  | l <sub>1</sub> | d  | k  | lκ | Туре | Flutes    | T803                   |
| 00108280         | 1/8-28  | 9.728             | 55           | 19 |                | 8  | 6  | 9  | 3    | 3         |                        |
| 00104190         | 1/4-19  | 13.157            | 62           | 28 |                | 11 | 9  | 12 | 3    | 3         |                        |
| 00308190         | 3/8-19  | 16.662            | 65           | 28 |                | 14 | 11 | 14 | 3    | 3         | REMANDED TO ANTONOMICS |
| 00102140         | 1/2-14  | 20.955            | 80           | 35 |                | 18 | 14 | 17 | 3    | 4         | ad Social Assess       |
| 00304140         | 3/4-14  | 26.441            | 85           | 35 |                | 23 | 17 | 20 | 3    | 4         |                        |
| 10000110         | 1-11    | 33.249            | 95           | 45 |                | 26 | 21 | 24 | 3    | 4         |                        |
| 10104110         | 11/4-11 | 41.910            | 105          | 45 |                | 32 | 26 | 30 | 3    | 4         |                        |